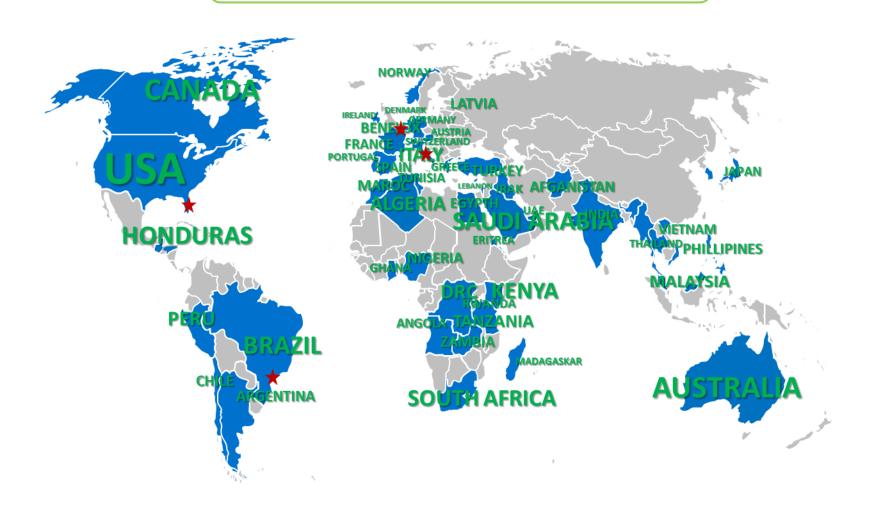

## **SAMPI-TOPTECH**

## **COMPANY OVERVIEW**









## >1500 installations worldwide



★: Office Locations







## Who we Serve?

- Power Plants
- Small to Large Terminals & Depots
- Bulk Plants
- Refineries

- Asphalt/Bitumen
- Transloading
- Chemical Applications
- Aviation Fueling
- Defense
- And more!

Our Products Deliver
> 3,75 m liters - >150.000 transactions - >2,5 m data points
Every Day!!!







## **SAMPI-TOPTECH**

**SOLUTIONS** 







#### **Hosted Solutions**

Offers a wide portfolio of data delivery, management and analytic tools to the midstream oil & gas / petro-chemical industry

## **Deployed Solutions**

Recognized as industry standard solutions for terminal automation, centralized management and load-rack control

## **TDS** Toptech Data Services **LOAD2DAY** Customer Terminal Interface **SYNETICS** Business Intelligence **TOPHAT** Terminal Managem