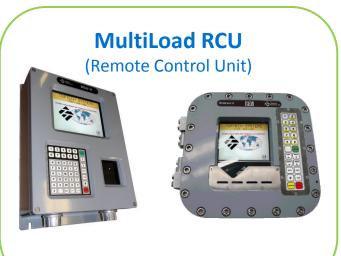

## RCU II for Common Operator Interface

## Handles all driver prompting and authorizations

- Driver Authorizations: ID & PIN
- Permissive: pending all authorization checks
- Order # Entry
- All Configuration and Transaction Storage
- Common Interface to wide variety of 3<sup>rd</sup> party presets, process controls, pump starts, injectors, meters and valve actuators