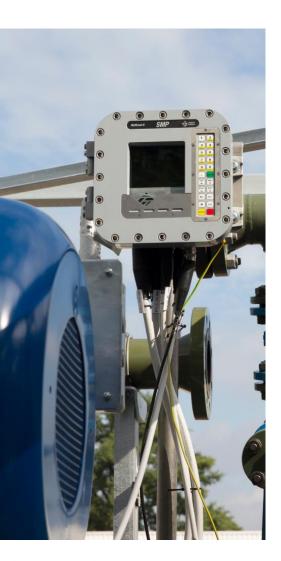

## RCU II for Common Operator Interface

## Handles all driver prompting and authorizations

- Driver Authorizations: ID & PIN
- Permissive: pending all authorization checks
- Order # Entry
- All Configuration and Transaction Storage
- Common Interface to wide variety of 3<sup>rd</sup> party presets, process controls, pump starts, injectors, meters and valve actuators