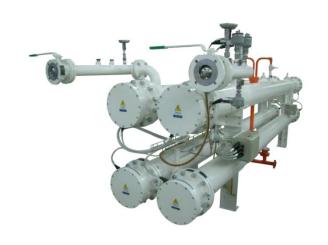

## MultiLoad II Overview

#### Overview

- Integrated Load Rack Control System
- Single Driver Interface for all loading in the bay.
- Open Interface

#### Why is MultiLoad Different?

- Designed specifically to accommodate Terminal Automation Systems
- Architecture: Fully Scalable control system
- Unlimited processing power
- Remote I/O

**Explosion proof** 

# MultiLoad FCM (Flow Control Module)

6 types

Zone 2